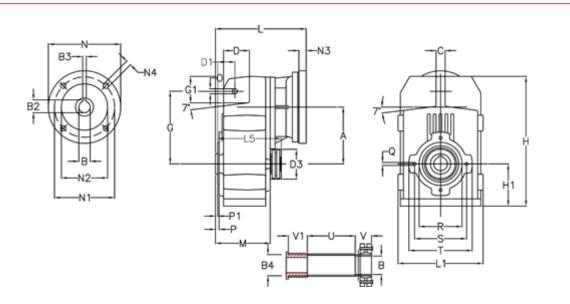

## **Measures**

| D1 = 54.0  | l5 = 180.0                                                              | P1                                                   | = 3.5    | V = 45                                                |
|------------|-------------------------------------------------------------------------|------------------------------------------------------|----------|-------------------------------------------------------|
| d3 = 90    | M = 125.0                                                               | Q                                                    | = M10x17 | V1 = 52                                               |
| G = 170    | N = 140                                                                 | R                                                    | = 110    |                                                       |
| G1 = 84.0  | N1 = 115                                                                | S                                                    | = 130    |                                                       |
| H = 326.0  | N2 = 95                                                                 | Т                                                    | = 150    |                                                       |
| H1 = 102.0 | N4 = M8x19                                                              | Tightening torque Nm adapter bushir                  | ig = 6.0 |                                                       |
| L = 225.5  | O = 13                                                                  | Tightening torque Nm shrink disc                     | = 8.0    |                                                       |
| L1 = 210   | P = 6.5                                                                 | U                                                    | = 95.5   |                                                       |
|            | d3 = 90<br>G = 170<br>G1 = 84.0<br>H = 326.0<br>H1 = 102.0<br>L = 225.5 | $\begin{array}{llllllllllllllllllllllllllllllllllll$ |          | $ \begin{array}{llllllllllllllllllllllllllllllllllll$ |